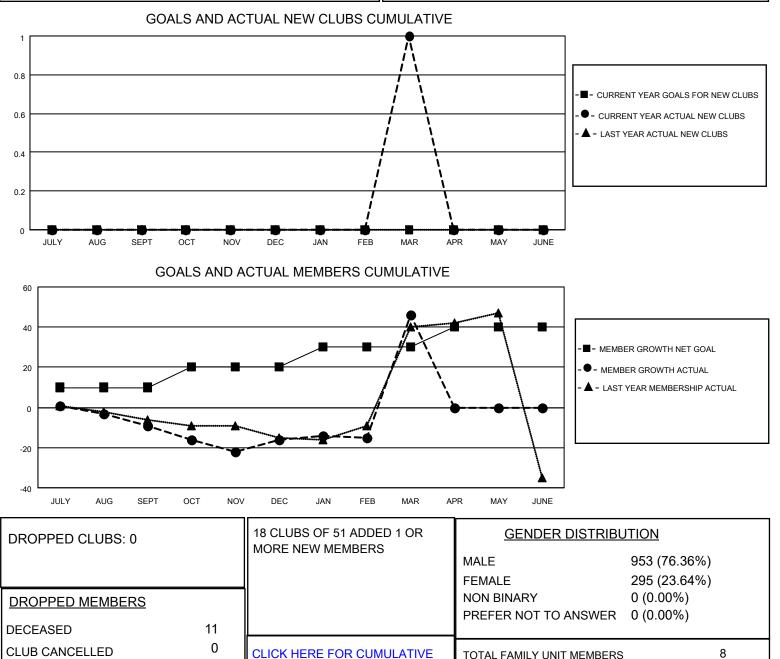

## LOCATION ICELAND

District 109 A

Results as of: 3/31/2023

| Clubs                 |               |           |               | Members               |                          |                         |                                                    |
|-----------------------|---------------|-----------|---------------|-----------------------|--------------------------|-------------------------|----------------------------------------------------|
| RESULTS FOR 2022-2023 |               |           |               | RESULTS FOR 2022-2023 |                          |                         |                                                    |
| QUARTER               | NEW CLUB GOAL | NEW CLUBS | DROPPED CLUBS | QUARTER ME            | EMBER GROWTH NET<br>GOAL | MEMBER GROWTH<br>ACTUAL | DROPPED<br>MEMBERS ACTUAL<br>(including transfers) |
| JULY/AUG/SEPT         | 0             | 0         | 0             | JULY/AUG/SEPT         | 10                       | 6                       | 14                                                 |
| OCT/NOV/DEC           | 0             | 0         | 0             | OCT/NOV/DEC           | 10                       | 17                      | 24                                                 |
| JAN/FEB/MAR           | 0             | 1         | 0             | JAN/FEB/MAR           | 10                       | 81                      | 19                                                 |
| APR/MAY/JUNE          | 0             | 0         | 0             | APR/MAY/JUNE          | 10                       | 0                       | 0                                                  |

OTHER

TOTAL

MEMBERSHIP DATA

46

57

8

4

TOTAL FAMILY UNIT MEMBERS